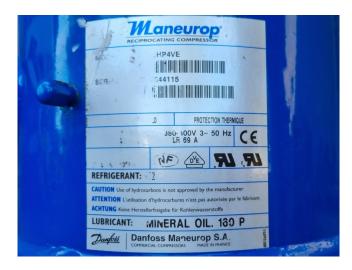

### **Specifications**

| Marque                                          | Maneurop       |
|-------------------------------------------------|----------------|
| Le type                                         | MT80HP4VE      |
| Réfrigérant                                     | Freon          |
| kW at $+10^{\circ}\text{C}/+40^{\circ}\text{C}$ | 27,1           |
| kW at 0°C/+40°C                                 | 18,3           |
| kW at -5ºC/+40ºC                                | 14,8           |
| kW at -10°C/+40°C                               | 11,7           |
| kW at -20°C/+40°C                               | 7,0            |
| kW at -30°C/+40°C                               | 3,7            |
| Voyant                                          | /              |
| m3 / h                                          | 23,6           |
| Weight                                          | 43             |
| Tailles                                         | 390x300x400 mm |
|                                                 | (LxWxH)        |
| Stock                                           | 1              |

#### **Used Maneurop MT80HP4VE**

Used Maneurop MT80HP4VE compressor on Freon with a sight glass. The compressor has a displacement of 23,6 m<sup>3</sup>/h.

\*Why choose for HOSBV? Were not only the largest used refrigeration specialist in Europe, but also, we deliver all equipment solely if it has passed our extensive test. Warranty and industrial cleaning are included in your purchase. \*If requested we are happy to arrange your shipment.