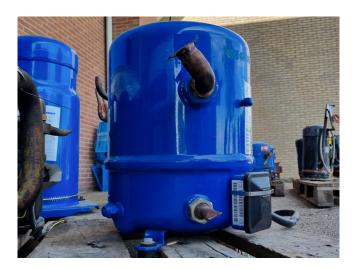

#### **Used Maneurop MT80HP4VE**

Used Maneurop MT80HP4VE compressor on Freon with a sight glass. The compressor has a displacement of 23,6 m<sup>3</sup>/h.

\*Why choose for HOSBV? Were not only the largest used refrigeration specialist in Europe, but also, we deliver all equipment solely if it has passed our extensive test. Warranty and industrial cleaning are included in your purchase. \*If requested we are happy to arrange your shipment.