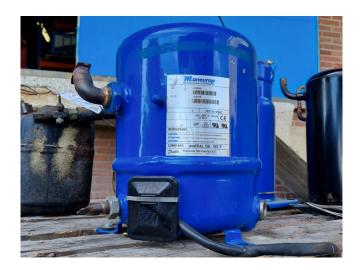

#### **Used Maneurop MT80HP4VE**

Used Maneurop MT80HP4VE compressor on Freon with a sight glass. The compressor has a displacement of 23,6 m<sup>3</sup>/h.

\*Why choose for HOSBV? Were not only the largest used refrigeration specialist in Europe, but also, we deliver all equipment solely if it has passed our extensive test. Warranty and industrial cleaning are included in your purchase. \*If requested we are happy to arrange your shipment.