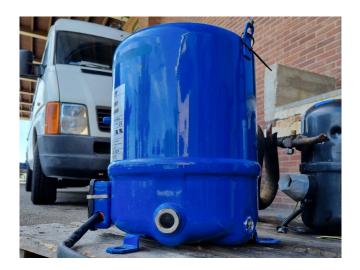

#### **Used Maneurop MT80HP4VE**

Used Maneurop MT80HP4VE compressor on Freon with a sight glass. The compressor has a displacement of 23,6 m<sup>3</sup>/h.

\*Why choose for HOSBV? Were not only the largest used refrigeration specialist in Europe, but also, we deliver all equipment solely if it has passed our extensive test. Warranty and industrial cleaning are included in your purchase. \*If requested we are happy to arrange your shipment.