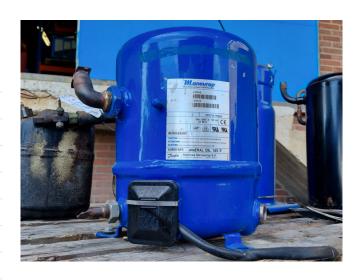

#### **Used Maneurop MT80HP4VE**

Used Maneurop MT80HP4VE compressor on Freon with a sight glass. The compressor has a displacement of 23,6 m<sup>3</sup>/h.

\*Why choose for HOSBV? Were not only the largest used refrigeration specialist in Europe, but also, we deliver all equipment solely if it has passed our extensive test. Warranty and industrial cleaning are included in your purchase. \*If requested we are happy to arrange your shipment.